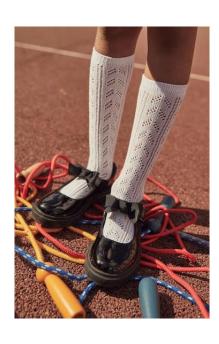

# **Parental Information: Socks**

No knee-high socks

 No logos – only plain white/black socks

• No excessive frills