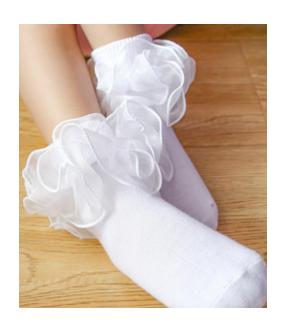

# **Parental Information: Socks**

No knee-high socks

 No logos – only plain white/black socks

• No excessive frills