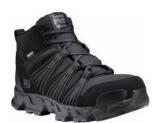

#### Acceptable footwear examples: Boys

Unacceptable footwear examples: Girls

Flimsy and not leather

Elaborate decorative flower

Doc Marten Boots

Leather but too flimsy

Unacceptable footwear examples: Boys

Not plain black and a hiking boot