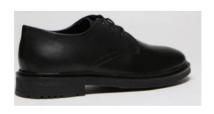

#### Acceptable footwear examples: Boys

Unacceptable footwear examples: Girls

Flimsy and not leather

Elaborate decorative flower

Doc Marten Boots

Leather but too flimsy

Unacceptable footwear examples: Boys

Not plain black and a hiking boot