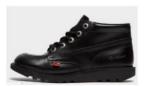

#### Acceptable footwear examples: Boys

Unacceptable footwear examples: Girls

Flimsy and not leather

Elaborate decorative flower

Doc Marten Boots

Leather but too flimsy

Unacceptable footwear examples: Boys

Not plain black and a hiking boot