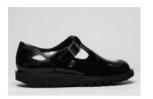

#### Acceptable footwear examples: Boys

Unacceptable footwear examples: Girls

Flimsy and not leather

Elaborate decorative flower

Doc Marten Boots

Leather but too flimsy

Unacceptable footwear examples: Boys

Not plain black and a hiking boot