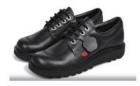

#### Acceptable footwear examples: Boys

Unacceptable footwear examples: Girls

Flimsy and not leather

Elaborate decorative flower

Doc Marten Boots

Leather but too flimsy

Unacceptable footwear examples: Boys

Not plain black and a hiking boot