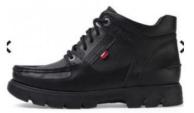

#### Acceptable footwear examples: Boys

Unacceptable footwear examples: Girls

Flimsy and not leather

Elaborate decorative flower

Doc Marten Boots

Leather but too flimsy

Unacceptable footwear examples: Boys

Not plain black and a hiking boot