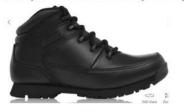

#### Acceptable footwear examples: Boys

Unacceptable footwear examples: Girls

Flimsy and not leather

Elaborate decorative flower

Doc Marten Boots

Leather but too flimsy

Unacceptable footwear examples: Boys

Not plain black and a hiking boot