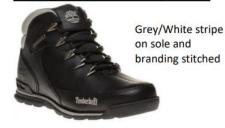

#### Acceptable footwear examples: Boys

Unacceptable footwear examples: Girls

Flimsy and not leather

Elaborate decorative flower

Doc Marten Boots

Leather but too flimsy

Unacceptable footwear examples: Boys

Not plain black and a hiking boot

Doc Marten

Just because some shops sell certain footwear as "school" shoes does not mean we accept them as part of our uniform policy unfortunately